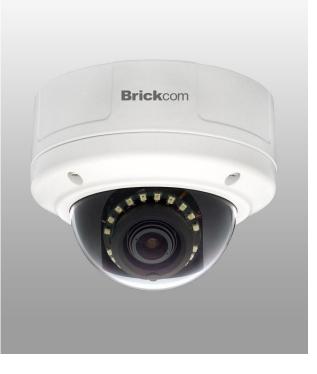

#### **Photo Indication & Dimension Diagram**

#### HDTV 1080p/720p • 5M/4M/3M/2M/1.3M Resolution Supported

- 5 Megapixel High Resolution Outdoor Vandal Dome Camera
- SmartFocus® to Ease the Zoom and Focus Adjustment Remotely
- HDTV Quality (Full HD 1080p @ 30fps Streaming)
- MPEG-4, MJPEG and H.264 Triple Codec Compression
- Intelligent Multi-Profile Sensor Management® for Different Environments
- Removable IR-cut Filter /Auto Light Sensor for Day and Night
- 1 DI/DO for External Alarm and Sensor Device
- 3 Axis design
- Two-way Audio/Built-in SD/SDHC/SDXC Memory Card Slot for Local Storage
- IK10 Vandal Proof and IP67 Weather Proof Outdoor Enclosure
- Power over Ethernet/DC 12V/AC 24V support
- •Smart IR to adjust the IR LED light across the entire area to get a well illuminated image