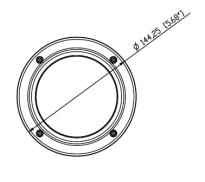

#### **Photo Indication & Dimension Diagram**

| Camera                   |                                                                                                                                                               | Events and                               | Alarm Management                                                                                                                                                                                        |
|--------------------------|---------------------------------------------------------------------------------------------------------------------------------------------------------------|------------------------------------------|---------------------------------------------------------------------------------------------------------------------------------------------------------------------------------------------------------|
| Models                   | 5M, Motorized Lens, SmartFocus®                                                                                                                               | Events                                   | Motion Detection/ Schedule/ Audio Detection/ Digital Input/ Temperature Alarm/ Auto Focus Shift for Day 8                                                                                               |
| Hardware System          | Flash: 32M                                                                                                                                                    | •                                        | Night                                                                                                                                                                                                   |
|                          | RAM: 256M DDR                                                                                                                                                 | Alarm                                    | Stream/Snapshot to FTP/Email/Samba/SD-Card HTTP/Email Notification/ Digital Output                                                                                                                      |
| Image Sensor             | Sensor Type : 1/2.5" CMOS Sensor<br>Sensor Resolution : 2592 x 1944 pixel                                                                                     | Audio                                    | Time Tourisation Dignal Caspac                                                                                                                                                                          |
| Minimum                  | 0 lux (IR ON, B/W)                                                                                                                                            |                                          |                                                                                                                                                                                                         |
| Illumination             | 0.01 lux (IR OFF, B/W)<br>0.02 lux (F1.4, Color)                                                                                                              | Audio Streaming                          | 2-way Audio Support                                                                                                                                                                                     |
|                          | , , ,                                                                                                                                                         | Audio<br>Compression                     | G.711, AMR (8 kHz, Mono, PCM)                                                                                                                                                                           |
| IR Illuminators          | Built -in IR Illuminators, effective up to 25 meters IR LED: 20pcs IR wavelength: 850nm                                                                       | Audio<br>Input/ Output                   | Line In/ Out                                                                                                                                                                                            |
|                          | Ğ                                                                                                                                                             | General                                  |                                                                                                                                                                                                         |
| Lens                     | Lens Type: Board Lens<br>F No.: 1.4<br>Focal Length: f= 3.3mm(W)~10.5mm(T)<br>View Angle(H/V/D):<br>Normal Mode:86°~33°/64°~25°/112°~41°                      | Communication                            | Ethernet: one 10/100Mbps RJ-45<br>Supported Protocols: TCP/IP, UDP, ICMP, DHCP,<br>NTP, DNS, DDNS, SMTP, FTP, HTTP, Samba,<br>PPPoE, UPnP, RTP, RTSP, RTCP, IPv6                                        |
| Day & Night ICR          | Triggered by Light sensor, Scheduling,<br>Digital Input                                                                                                       | Power Input/<br>Operating<br>Temperature | 802.3 af POE/ DC12V 1A /AC 24V:                                                                                                                                                                         |
|                          |                                                                                                                                                               |                                          | -20°C ~ 60°C (-4°F ~140°F)<br>802.3at PoE Plus(build in fan and heater):                                                                                                                                |
| Local Storage            | Built-in SD/SDHC/SDXC Max.64G Memory Card Slot                                                                                                                |                                          | -40°C ~ 60°C (-40°F ~140°F)                                                                                                                                                                             |
|                          |                                                                                                                                                               | Max. Power Consumption                   | DC12V 1.5A/AC 24V:12.5 Watts<br>802.3 af POE:15 Watts                                                                                                                                                   |
| Video                    |                                                                                                                                                               | Consumption                              | 802.3 at POE Plus:27.5 Watts                                                                                                                                                                            |
| Compression<br>Streaming | H.264 / MPEG4 / MJPEG<br>Simultaneous multiple streams                                                                                                        | Environment                              | Water Proof: IP67<br>Operating Humidity : 10% ~ 80%                                                                                                                                                     |
| Video Setting            | Multi-Profile Image Management:<br>Day/ Night/ Sunset/ User 1/ User 2                                                                                         | Dimension                                | 113.75 (D) mm X 144.25(H) mm                                                                                                                                                                            |
|                          | Auto Exposure Control Manual Exposure Control: 1/20000~1/5s Manual Gain Control: 1X ~ 32X                                                                     | Weight                                   | 860g/1.90lb                                                                                                                                                                                             |
|                          | Manual White Balance Control: 2000K~7000K                                                                                                                     | Housing                                  | Weather-proof (IP67)<br>Vandal-proof (IK10)                                                                                                                                                             |
| S/N Ratio                | 38.1 dB                                                                                                                                                       | Certification                            | FCC, CE, IK10                                                                                                                                                                                           |
| Image Resolution         | 5M: 2592x1944 @ 10fps<br>(5M supports MJPEG only)<br>4M: 2304x1728 @ 15fps<br>3M: 2048x1536 @ 18fps<br>2M (Full HD): 1920x1080 @30fps<br>1M: 1280x720 @ 30fps | Viewing System<br>Requirements           | OS: Microsoft Windows 8/7/Vista/XP/2000 Browser: Mozilla Firefox, Internet Explorer 7/8 or above, Safari, Google Chrome Cell Phone: 3GPP player Real Player: 10.5 or above Quick Time: 6.6 or above VLC |
|                          |                                                                                                                                                               | Warranty                                 | Limited 3-year warranty                                                                                                                                                                                 |
|                          |                                                                                                                                                               | =                                        |                                                                                                                                                                                                         |