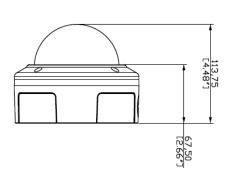

#### **Photo Indication & Dimension Diagram**

| Camera                   |                                                                                                                                                               | Events and                               | Alarm Management                                                                                                                                                                                        |
|--------------------------|---------------------------------------------------------------------------------------------------------------------------------------------------------------|------------------------------------------|---------------------------------------------------------------------------------------------------------------------------------------------------------------------------------------------------------|
| Models                   | 5M, Motorized Lens, SmartFocus®                                                                                                                               | Events                                   | Motion Detection/ Schedule/ Audio Detection/ Digital Input/ Temperature Alarm/ Auto Focus Shift for Day 8                                                                                               |
| Hardware System          | Flash: 32M                                                                                                                                                    | •                                        | Night                                                                                                                                                                                                   |
|                          | RAM: 256M DDR                                                                                                                                                 | Alarm                                    | Stream/Snapshot to FTP/Email/Samba/SD-Card HTTP/Email Notification/ Digital Output                                                                                                                      |
| Image Sensor             | Sensor Type : 1/2.5" CMOS Sensor<br>Sensor Resolution : 2592 x 1944 pixel                                                                                     | Audio                                    | Time Tourisation Dignal Caspac                                                                                                                                                                          |
| Minimum                  | 0 lux (IR ON, B/W)                                                                                                                                            |                                          |                                                                                                                                                                                                         |
| Illumination             | 0.01 lux (IR OFF, B/W)<br>0.02 lux (F1.4, Color)                                                                                                              | Audio Streaming                          | 2-way Audio Support                                                                                                                                                                                     |
|                          | , , ,                                                                                                                                                         | Audio<br>Compression                     | G.711, AMR (8 kHz, Mono, PCM)                                                                                                                                                                           |
| IR Illuminators          | Built -in IR Illuminators, effective up to 25 meters IR LED: 20pcs IR wavelength: 850nm                                                                       | Audio<br>Input/ Output                   | Line In/ Out                                                                                                                                                                                            |
|                          | Ğ                                                                                                                                                             | General                                  |                                                                                                                                                                                                         |
| Lens                     | Lens Type: Board Lens<br>F No.: 1.4<br>Focal Length: f= 3.3mm(W)~10.5mm(T)<br>View Angle(H/V/D):<br>Normal Mode:86°~33°/64°~25°/112°~41°                      | Communication                            | Ethernet: one 10/100Mbps RJ-45<br>Supported Protocols: TCP/IP, UDP, ICMP, DHCP,<br>NTP, DNS, DDNS, SMTP, FTP, HTTP, Samba,<br>PPPoE, UPnP, RTP, RTSP, RTCP, IPv6                                        |
| Day & Night ICR          | Triggered by Light sensor, Scheduling,<br>Digital Input                                                                                                       | Power Input/<br>Operating<br>Temperature | 802.3 af POE/ DC12V 1A /AC 24V:                                                                                                                                                                         |
|                          |                                                                                                                                                               |                                          | -20°C ~ 60°C (-4°F ~140°F)<br>802.3at PoE Plus(build in fan and heater):                                                                                                                                |
| Local Storage            | Built-in SD/SDHC/SDXC Max.64G Memory Card Slot                                                                                                                |                                          | -40°C ~ 60°C (-40°F ~140°F)                                                                                                                                                                             |
|                          |                                                                                                                                                               | Max. Power Consumption                   | DC12V 1.5A/AC 24V:12.5 Watts<br>802.3 af POE:15 Watts                                                                                                                                                   |
| Video                    |                                                                                                                                                               | Consumption                              | 802.3 at POE Plus:27.5 Watts                                                                                                                                                                            |
| Compression<br>Streaming | H.264 / MPEG4 / MJPEG<br>Simultaneous multiple streams                                                                                                        | Environment                              | Water Proof: IP67<br>Operating Humidity : 10% ~ 80%                                                                                                                                                     |
| Video Setting            | Multi-Profile Image Management:<br>Day/ Night/ Sunset/ User 1/ User 2                                                                                         | Dimension                                | 113.75 (D) mm X 144.25(H) mm                                                                                                                                                                            |
|                          | Auto Exposure Control Manual Exposure Control: 1/20000~1/5s Manual Gain Control: 1X ~ 32X                                                                     | Weight                                   | 860g/1.90lb                                                                                                                                                                                             |
|                          | Manual White Balance Control: 2000K~7000K                                                                                                                     | Housing                                  | Weather-proof (IP67)<br>Vandal-proof (IK10)                                                                                                                                                             |
| S/N Ratio                | 38.1 dB                                                                                                                                                       | Certification                            | FCC, CE, IK10                                                                                                                                                                                           |
| Image Resolution         | 5M: 2592x1944 @ 10fps<br>(5M supports MJPEG only)<br>4M: 2304x1728 @ 15fps<br>3M: 2048x1536 @ 18fps<br>2M (Full HD): 1920x1080 @30fps<br>1M: 1280x720 @ 30fps | Viewing System<br>Requirements           | OS: Microsoft Windows 8/7/Vista/XP/2000 Browser: Mozilla Firefox, Internet Explorer 7/8 or above, Safari, Google Chrome Cell Phone: 3GPP player Real Player: 10.5 or above Quick Time: 6.6 or above VLC |
|                          |                                                                                                                                                               | Warranty                                 | Limited 3-year warranty                                                                                                                                                                                 |
|                          |                                                                                                                                                               | =                                        |                                                                                                                                                                                                         |