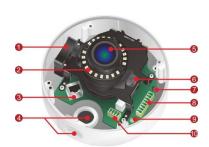

Onvie

- 1 Fan
- 2 LEDs
- 8 RJ45 Connector (For Ethernet and 802.3 at PoE Plus)
- 4 Conduit Plug and Hole
- **6** LENS
- 6 Tilt Screw
- Reset Button

- Terminal Block (For Audio in/out, DIDO)
- TV Out Connector
- Terminal Block (For DC12V/AC24V)
- SD Card Slot